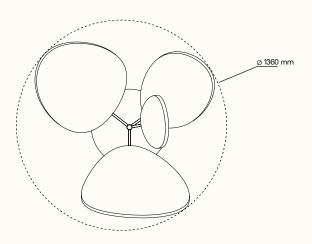

## **Technical details**

design Atelier Pelcl

basic dimensions (w  $\times$  h  $\times$  d) 1360  $\times$  2560  $\times$  1360 mm /

53.5 × 100.1 × 53.5 in

fabric finish acoustic material PET - colour emerald green