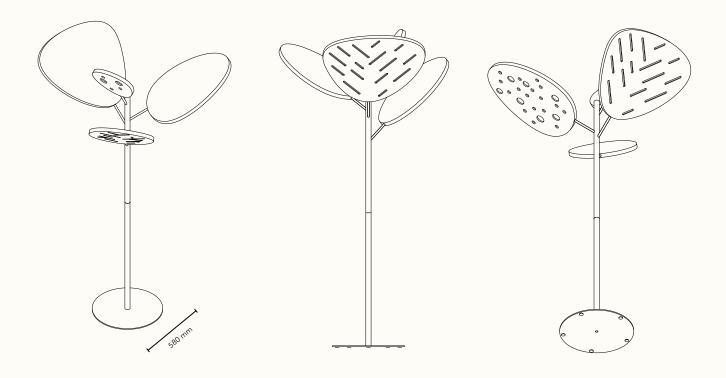

## **Technical details**

design Atelier Pelcl

basic dimensions (w  $\times$  h  $\times$  d) 1360  $\times$  2560  $\times$  1360 mm /

53.5 × 100.1 × 53.5 in

fabric finish acoustic material PET - colour emerald green

metal construction coated steel – RAL 6015 black

All intellectual property rights ("Rights"), whether registered or not, relating to any content, texts, photographs, images, logos, instructions, designs, technical solutions, etc. ("Content") are the property of SilentLab s.r.o. ("Owner") and any interference with these Rights to any Content or part thereof without the prior express and written consent of the Owner is not permitted. Any use of the Content not expressly authorized in writing in advance, with the exception of internal and non-commercial use of the unmodified Content for the purposes of the customer's own order, is considered an infringement of the Owner's Rights. In particular (not exclusively), any reproduction, change, addition, merger or other modification of the Content is prohibited without the prior express written consent of the Owner.