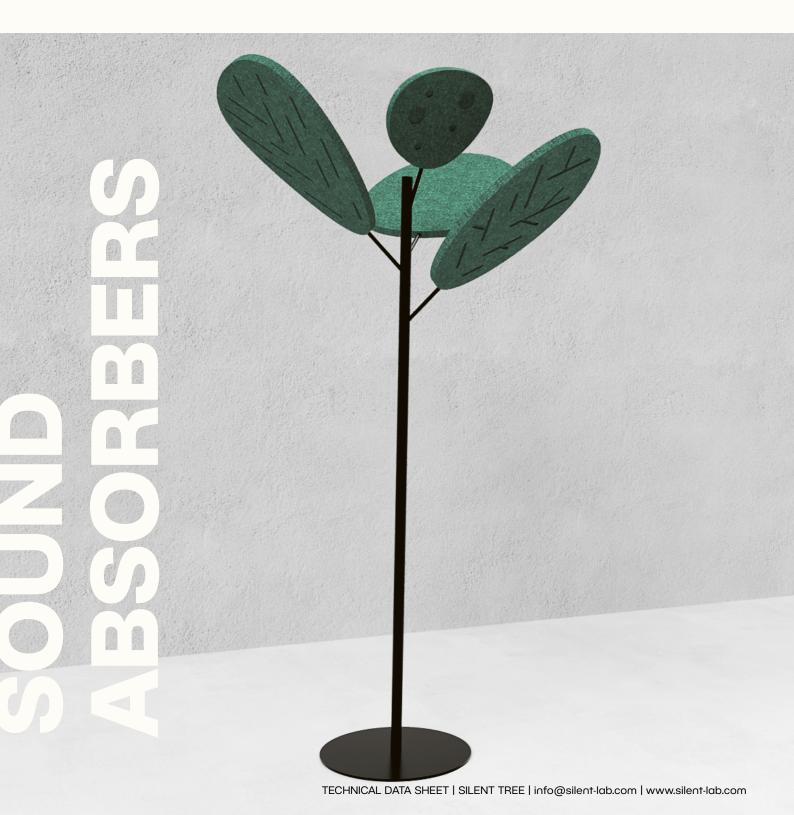

## **SILENT TREE**

silentlab

Designed by Jiří Pelcl, this innovative acoustic object combines modern design and functionality to perfectly meet the needs of modern workspaces. Its distinctive tree shape not only adds aesthetic value, but also significantly reduces environmental noise, creating ideal working conditions for employees.

## **Technical details**

design Atelier Pelcl

basic dimensions (w  $\times$  h  $\times$  d) 1360  $\times$  2560  $\times$  1360 mm /

53.5 × 100.1 × 53.5 in

fabric finish acoustic material PET - colour emerald green