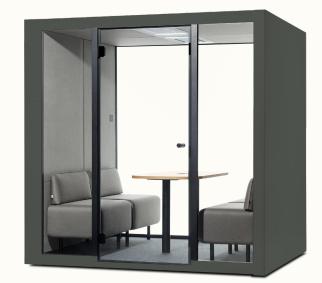

## sılentlab

Discover the SPARK<sup>4</sup>, that will impress you with its distinctive appearance. The exterior is made of specially made of powder-coated steel in eight colour variants, as well as its wide range of technological innovations. The quiet office is designed for two to four people for private meetings and calls in demanding conditions.