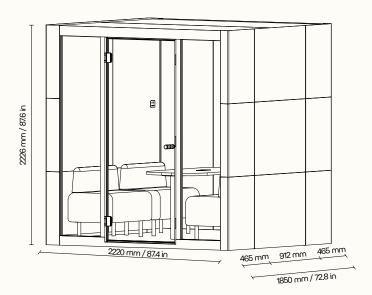

## **Technical details**

| exterior dimensions (w $\times$ h $\times$ d) | 2220 × 2226 × 1850 mm / 87.4 × 87.6 × 72.8 in                                                                        |
|-----------------------------------------------|----------------------------------------------------------------------------------------------------------------------|
| interior dimensions (w $\times$ h $\times$ d) | 1968 × 2057 × 1770 mm / 77.5 × 81 × 67 in                                                                            |
| weight                                        | 1150 kg / 2535 lb                                                                                                    |
| door dimensions                               | 853 × 2075 mm / 33.6 × 81.7 in                                                                                       |
| door opening<br>clear dimensions              | 820 × 2055 mm / 32.3 × 80.9 in                                                                                       |
| door opens                                    | left                                                                                                                 |
| glass doors                                   | sound-insulating glass                                                                                               |
| glass walls                                   | sound-insulating glass                                                                                               |
| solid walls                                   | sandwich panel with acoustic filling                                                                                 |
| ceiling                                       | sandwich panel with acoustic filling                                                                                 |
| flooring                                      | sandwich panel with acoustic filling, carpet (anthracite grey)                                                       |
| glass wall frame<br>and door handle           | beech (black varnish)                                                                                                |
| sound attenuation                             | speech level reduction Ds,a = 32 dB (class A) <sup>*1</sup>                                                          |
| ventilation                                   | standard air flow: 400 m³/h<br>maxim∪m air flow: 626 m³/h                                                            |
| lighting                                      | LED, chromaticity temperature 4200 K                                                                                 |
| energy consumption                            | in operation*2 100 W<br>in standby 1,5 W                                                                             |
| power                                         | 220–240 V, 50/60 Hz, 10 A                                                                                            |
| desk                                          | 680 × 1320 × 25 mm / 26.7 × 52 × 1 in,<br>height 720 mm / 28.2 in<br>veneer oak                                      |
| standard equipment                            | electric socket (3×), ventilation, motion sensor,<br>LED lighting, control panel for lighting and air ventilation    |
| optional equipment                            | refer to the pricelist                                                                                               |
| material lines – interior<br>and seating      | decorative fabric Bombay 36                                                                                          |
| color options of<br>cladding – exterior       | powder coated steel - fine texture<br>white silky grey dark grey carbon black<br>spring spring smooth red green blue |
| certification                                 |                                                                                                                      |