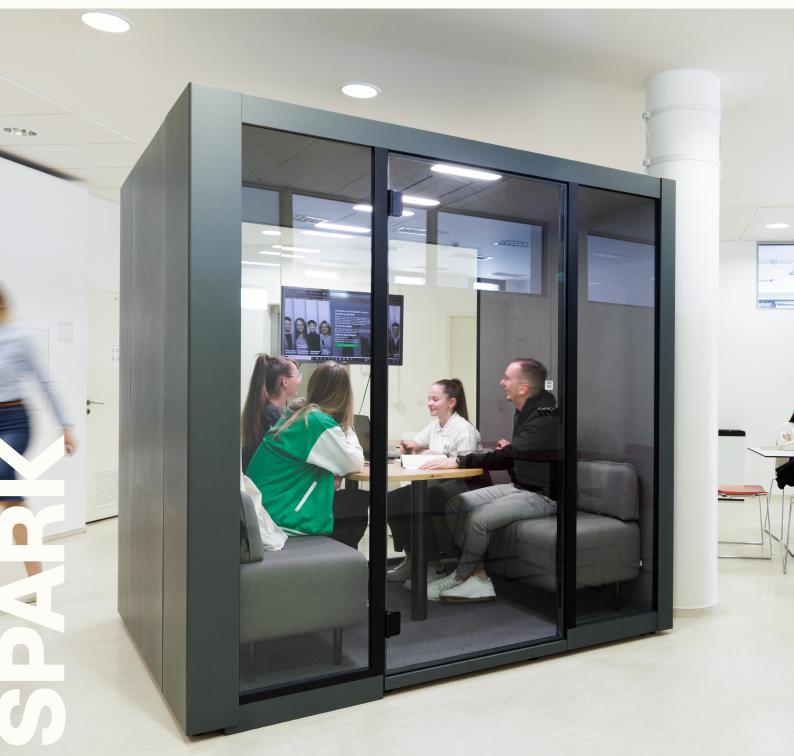

## sılentlab

Discover the SPARK<sup>4</sup>, that will impress you with its distinctive appearance. The exterior is made of specially made of powder-coated steel in eight colour variants, as well as its wide range of technological innovations. The quiet office is designed for two to four people for private meetings and calls in demanding conditions.