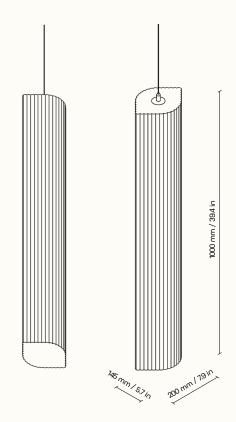

## **Technical details**

basic dimensions (w  $\times$  h  $\times$  d) 200  $\times$  1000  $\times$  145 mm/7.9  $\times$  39.4  $\times$  5.7 in filling acoustic foam with high sound absorption

All intellectual property rights ("Rights"), whether registered or not, relating to any content, texts, photographs, images, logos, instructions, designs, technical solutions, etc. ("Content") are the property of SilentLab s.r.o. ("Owner") and any interference with these Rights to any Content or part thereof without the prior express and written consent of the Owner is not permitted. Any use of the Content not expressly authorized in writing in advance, with the exception of internal and non-commercial use of the unmodified Content for the purposes of the customer's own order, is considered an infringement of the Owner's Rights. In particular (not exclusively), any reproduction, change, addition, merger or other modification of the Content is prohibited without the prior express written consent of the Owner.