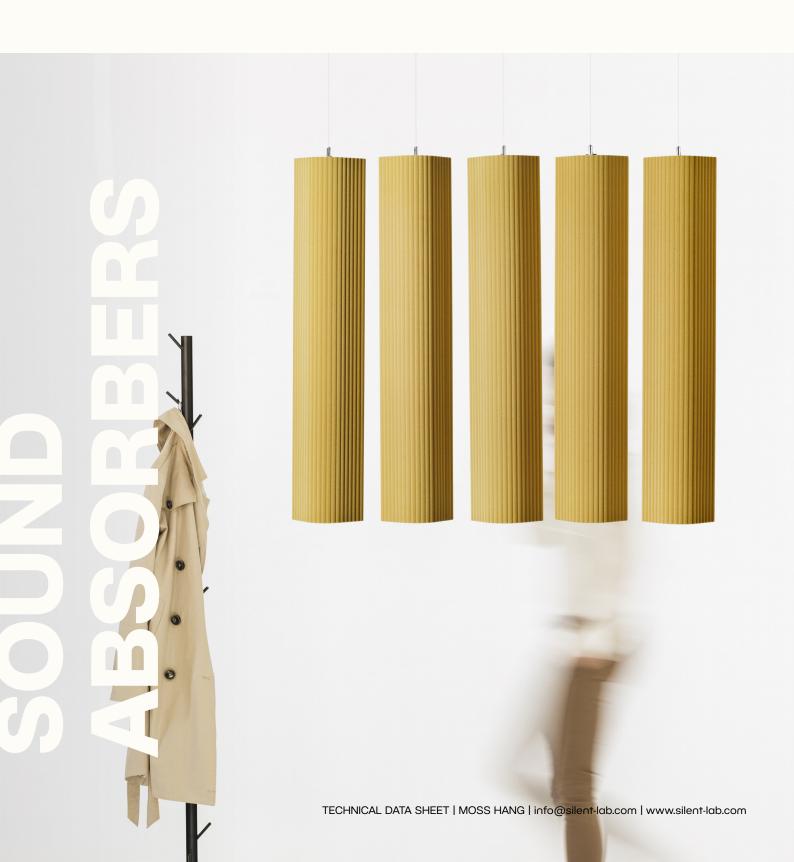

## **MOSS HANG**

This acoustic object charms with its aesthetic appeal while working hard keeping the office quiet. It is made of special material that absorbs ambient sound and helps enhance the workplace experience. The MOSS HANG is customizable and can be used as an independent hanging object or in combination with any other products.