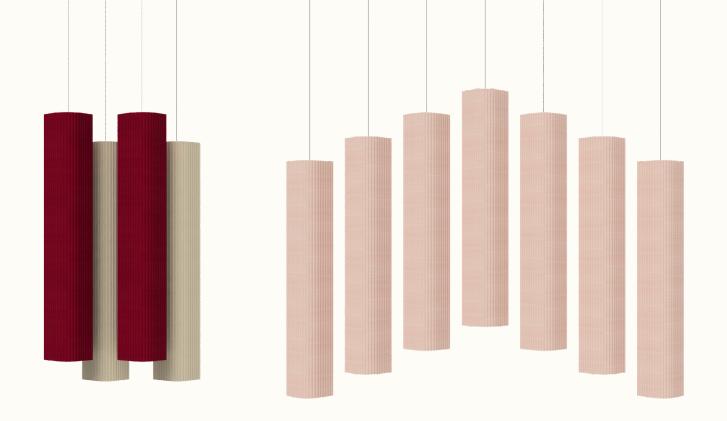

## **MOSS HANG**

This acoustic object charms with its aesthetic appeal while working hard keeping the office quiet. It is made of special material that absorbs ambient sound and helps enhance the workplace experience. The MOSS HANG is customizable and can be used as an independent hanging object or in combination with any other products.

The final product configuration may differ from the versions shown in the photographs.

SilentLab\*, MICROOFFICE\* and their logos are registered trademarks of SilentLab\*, and MICROOFFICE products are patent pending.