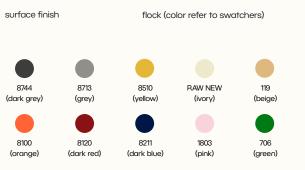

## **Technical details**

basic dimensions (w  $\times$  h  $\times$  d) 200  $\times$  1000  $\times$  145 mm/7.9  $\times$  39.4  $\times$  5.7 in filling acoustic foam with high sound absorption

All intellectual property rights ("Rights"), whether registered or not, relating to any content, texts, photographs, images, logos, instructions, designs, technical solutions, etc. ("Content") are the property of SilentLab s.r.o. ("Owner") and any interference with these Rights to any Content or part thereof without the prior express and written consent of the Owner is not permitted. Any use of the Content not expressly authorized in writing in advance, with the exception of internal and non-commercial use of the unmodified Content for the purposes of the customer's own order, is considered an infringement of the Owner's Rights. In particular (not exclusively), any reproduction, change, addition, merger or other modification of the Content is prohibited without the prior express written consent of the Owner.