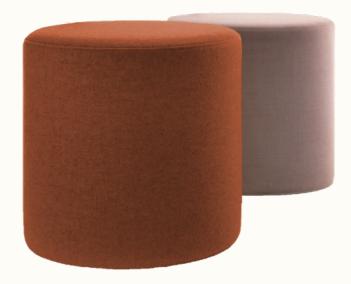

## **MOVE**

silentlab

Brighten your office and reduce noise with MOVE acoustic poufs. Lightweight and easily repositioned, these poufs offer high sound absorption and flexible arrangement options.