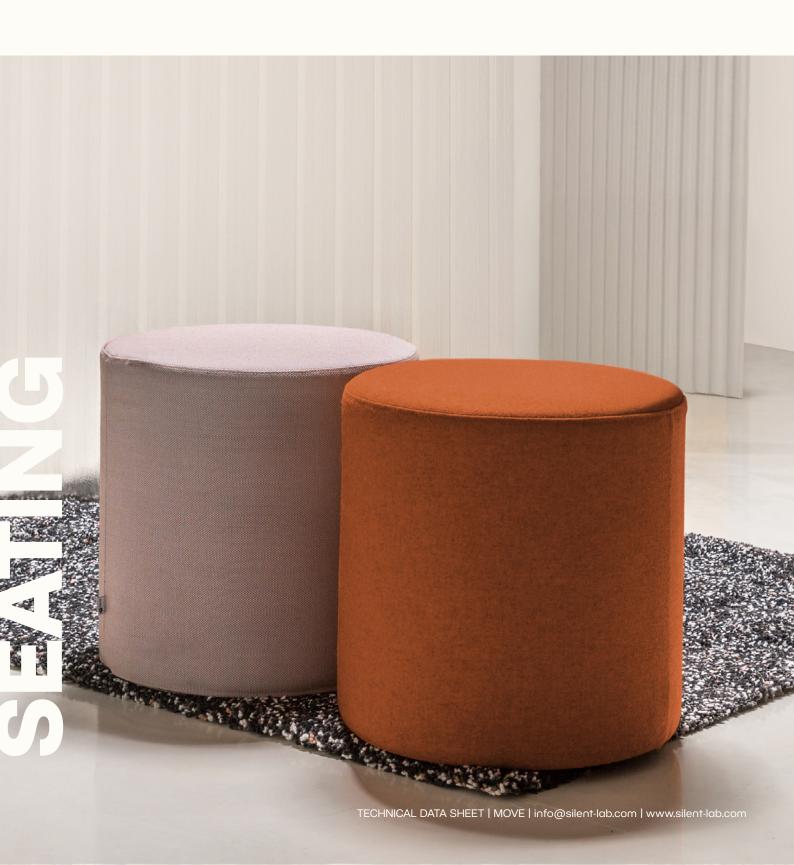

## **MOVE**

silentlab

Brighten your office and reduce noise with MOVE acoustic poufs. Lightweight and easily repositioned, these poufs offer high sound absorption and flexible arrangement options.