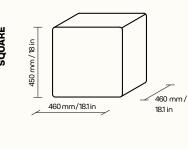

## **Technical details**

basic dimensions (w  $\times$  h  $\times$  d) 460  $\times$  450  $\times$  460 mm/18.1  $\times$  18  $\times$  18.1 in

SQUARE

basic dimensions diameter 460 mm/18.1 in ROUND height 450 mm/18 in