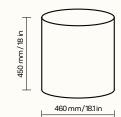

## **Technical details**

basic dimensions (w  $\times$  h  $\times$  d) 460  $\times$  450  $\times$  460 mm/18.1  $\times$  18  $\times$  18.1 in

SQUARE

basic dimensions diameter 460 mm/18.1 in ROUND height 450 mm/18 in