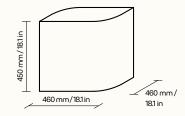

basic dimensions (w × h × d)

DROP

acoustic properties

460 × 450 × 460 mm/18.1 × 18 × 18.1 in

filling

high-performance acoustic foam

NRC = 0,48 [-]; aw = 0,50 [-]

finish decorative fabric (refer to swatches)