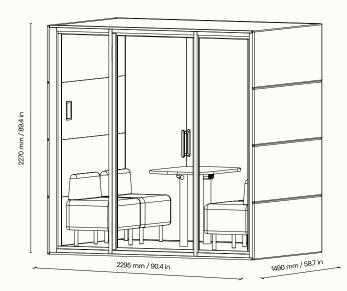

## **Technical details**

| exterior dimensions (w $\times$ h $\times$ d) | 2295 × 2270 × 1490 mm / 90.4 × 89.4 × 58.7 in                                                                               |
|-----------------------------------------------|-----------------------------------------------------------------------------------------------------------------------------|
| interior dimensions (w × h × d)               | 2075 × 2068 × 1405 mm / 81.7 × 81.4 × 55.3 in                                                                               |
| weight                                        | 850 kg / 1873.9 lb                                                                                                          |
| door dimensions                               | 898 × 2135 mm / 35.4 × 84.1 in                                                                                              |
| door opening<br>clear dimensions              | 908 × 2145 mm / 35.7 × 84.8 in                                                                                              |
| door opens                                    | left / right (choice available during installation)                                                                         |
| glass doors                                   | sound-insulating glass                                                                                                      |
| glass walls                                   | sound-insulating glass                                                                                                      |
| solid walls                                   | sandwich panel with acoustic filling                                                                                        |
| ceiling                                       | sandwich panel with acoustic filling,<br>the roof is not upholstered                                                        |
| flooring                                      | sandwich panel with acoustic filling,<br>carpet (anthracite grey)                                                           |
| glass wall frame<br>and door handle           | wooden (natural/black)                                                                                                      |
| sound attenuation                             | speech level reduction Ds,a (class A+)*1                                                                                    |
| ventilation                                   | standard air flow: 456 m³/h<br>maximum air flow: 716 m³/h                                                                   |
| lighting<br>natural light                     | procognitive full-spectrum LED lighting with<br>a color temperature of 4800K, <95 CRI                                       |
| ambient light                                 | LED lighting with adjustable color temperature<br>(3000K–6000K, >90 CRI) and light intensity                                |
| energy consumption                            | in operation: 61,2 W<br>in standby: 17,5 W                                                                                  |
| power                                         | 220–240 V, 50/60 Hz, 10 A                                                                                                   |
| standard equipment                            | electrical socket (4×), motion sensor, procognitive<br>and full-spectrum LED lighting, ventilation,<br>7″ LCD control panel |
| optional equipment                            | refer to the pricelist                                                                                                      |
| color options                                 | decorative fabric (refer to swatches)*2                                                                                     |