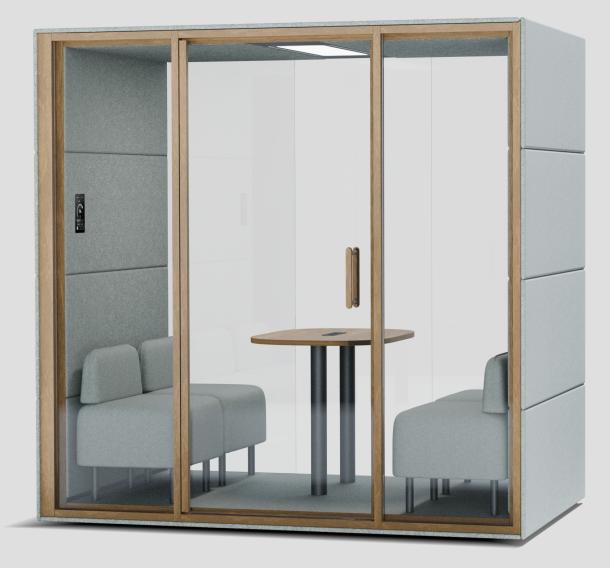

## sılentlab

CHAT<sup>4</sup> is designed for team meetings and brainstorming sessions, where privacy and comfort are essential. In this acoustic pod for four, you will appreciate our exceptional ventilation system, ensuring a constant supply of fresh air even during extended discussions.

## **Technical details**

| exterior dimensions (w $\times$ h $\times$ d) | 2295 × 2270 × 1490 mm / 90.4 × 89.4 × 58.7 in                                                                               |
|-----------------------------------------------|-----------------------------------------------------------------------------------------------------------------------------|
| interior dimensions (w × h × d)               | 2075 × 2068 × 1405 mm / 81.7 × 81.4 × 55.3 in                                                                               |
| weight                                        | 850 kg / 1873.9 lb                                                                                                          |
| door dimensions                               | 898 × 2135 mm / 35.4 × 84.1 in                                                                                              |
| door opening<br>clear dimensions              | 908 × 2145 mm / 35.7 × 84.8 in                                                                                              |
| door opens                                    | left / right (choice available during installation)                                                                         |
| glass doors                                   | sound-insulating glass                                                                                                      |
| glass walls                                   | sound-insulating glass                                                                                                      |
| solid walls                                   | sandwich panel with acoustic filling                                                                                        |
| ceiling                                       | sandwich panel with acoustic filling,<br>the roof is not upholstered                                                        |
| flooring                                      | sandwich panel with acoustic filling,<br>carpet (anthracite grey)                                                           |
| glass wall frame<br>and door handle           | wooden (natural/black)                                                                                                      |
| sound attenuation                             | speech level reduction Ds,a (class A+)*1                                                                                    |
| ventilation                                   | standard air flow: 456 m³/h<br>maximum air flow: 716 m³/h                                                                   |
| lighting<br>natural light                     | procognitive full-spectrum LED lighting with<br>a color temperature of 4800K, <95 CRI                                       |
| ambient light                                 | LED lighting with adjustable color temperature<br>(3000K–6000K, >90 CRI) and light intensity                                |
| energy consumption                            | in operation: 61,2 W<br>in standby: 17,5 W                                                                                  |
| power                                         | 220–240 V, 50/60 Hz, 10 A                                                                                                   |
| standard equipment                            | electrical socket (4×), motion sensor, procognitive<br>and full-spectrum LED lighting, ventilation,<br>7″ LCD control panel |
| optional equipment                            | refer to the pricelist                                                                                                      |
| color options                                 | decorative fabric (refer to swatches)*2                                                                                     |