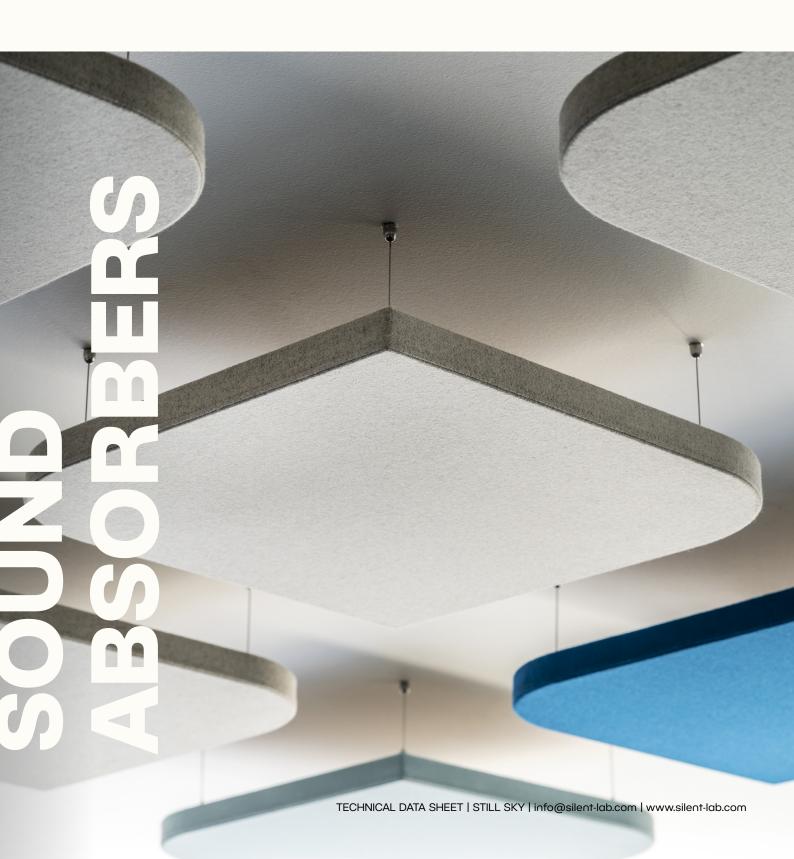

## **STILL SKY**

sılentlab

Upgrade your ceiling into a dynamic piece of soundproofing technology. These acoustic ceiling panels can be placed around the office to significantly reduce ambient noise.