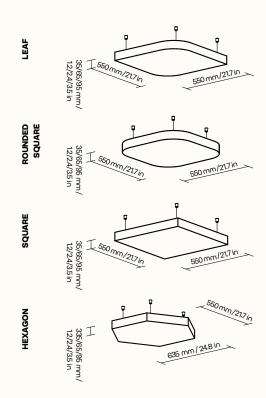

## Technical details

550 × 550 × 35/65/95 mm/ basic dimensions (w × h × d) LEAF 21.7 × 21.7 × 1.2/2.4/3.5 in

custom sizes available upon request

550 × 550 × 35/65/95 mm/ 21.7 × 21.7 × 1.2/2.4/3.5 in basic dimensions (w x h x d) ROUNDED SQUARE

custom sizes available upon request

basic dimensions (w  $\times$  h  $\times$  d) 550 × 550 × 35/65/95 mm/ 21.7 × 21.7 × 1.2/2.4/3.5 in

custom sizes available upon request

basic dimensions (w × h × d) 550 × 635 × 35/65/95 mm/

**HEXAGON** 21.7 × 24.8 × 1.2/2.4/3.5 in

custom sizes available upon request

supporting frame MDF (medium-density fibreboard)

filling high-performance acoustic foam

finish decorative fabric (refer to swatches)