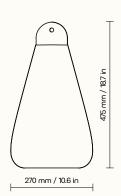

## Technical details

design Studio Olgoj Chorchoj

basic dimensions (w × h × d)  $270 \times 475 \times 270$  mm /  $10.6 \times 18.7 \times 10.6$  in

fabric finish decorative fabric (refer to swatches)

supply voltage 230 V, 60 Hz