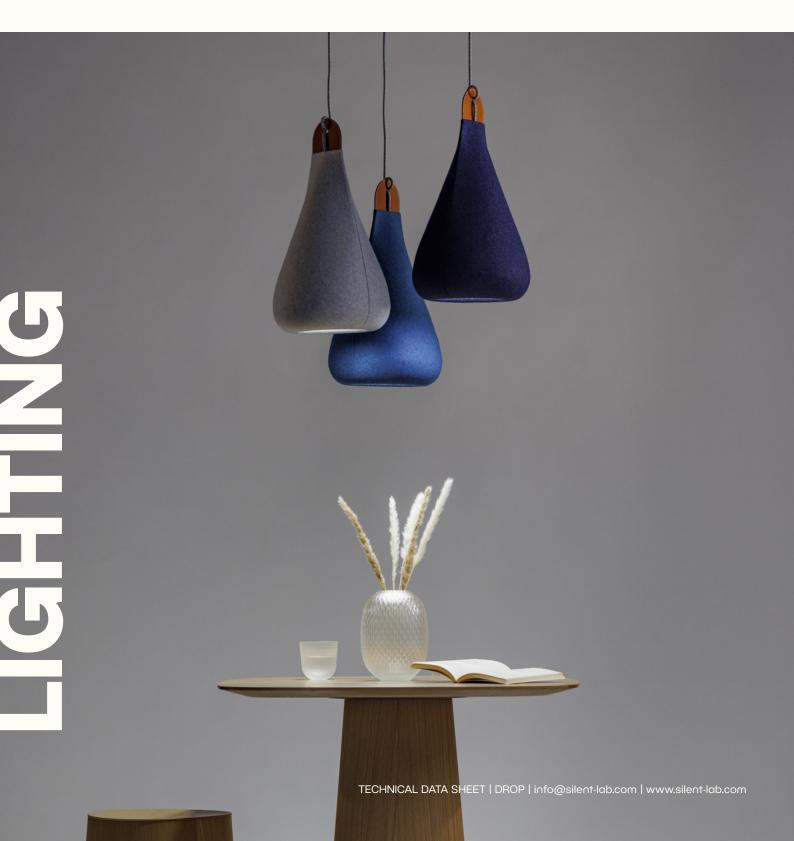

## **DROP**

silentlab

DROP ambient lighting creates optimal acoustic conditions and atmospheric lighting. Modern interior design places an increasing emphasis on productivity, influenced by factors including the amount of light and noise in the space. This elegant, sound-absorbing lighting fits functionally into the relaxation zones of office spaces and living rooms alike.

## Technical details

design Studio Olgoj Chorchoj

basic dimensions (w × h × d)  $270 \times 475 \times 270$  mm /  $10.6 \times 18.7 \times 10.6$  in

fabric finish decorative fabric (refer to swatches)

supply voltage 230 V, 60 Hz