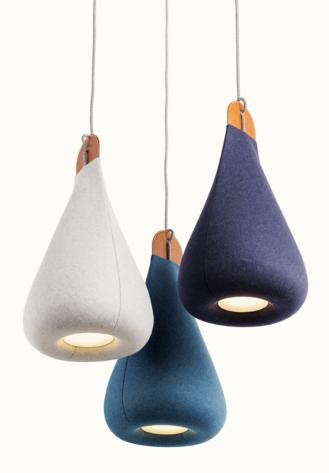

## **DROP**

silentlab

DROP ambient lighting creates optimal acoustic conditions and atmospheric lighting. Modern interior design places an increasing emphasis on productivity, influenced by factors including the amount of light and noise in the space. This elegant, sound-absorbing lighting fits functionally into the relaxation zones of office spaces and living rooms alike.

## Technical details

design Studio Olgoj Chorchoj

basic dimensions (w × h × d)  $270 \times 475 \times 270$  mm /  $10.6 \times 18.7 \times 10.6$  in

fabric finish decorative fabric (refer to swatches)

supply voltage 230 V, 60 Hz