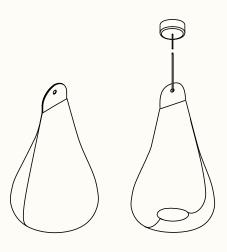

## Technical details

design Studio Olgoj Chorchoj

basic dimensions (w × h × d)  $270 \times 475 \times 270$  mm /  $10.6 \times 18.7 \times 10.6$  in

fabric finish decorative fabric (refer to swatches)

supply voltage 230 V, 60 Hz