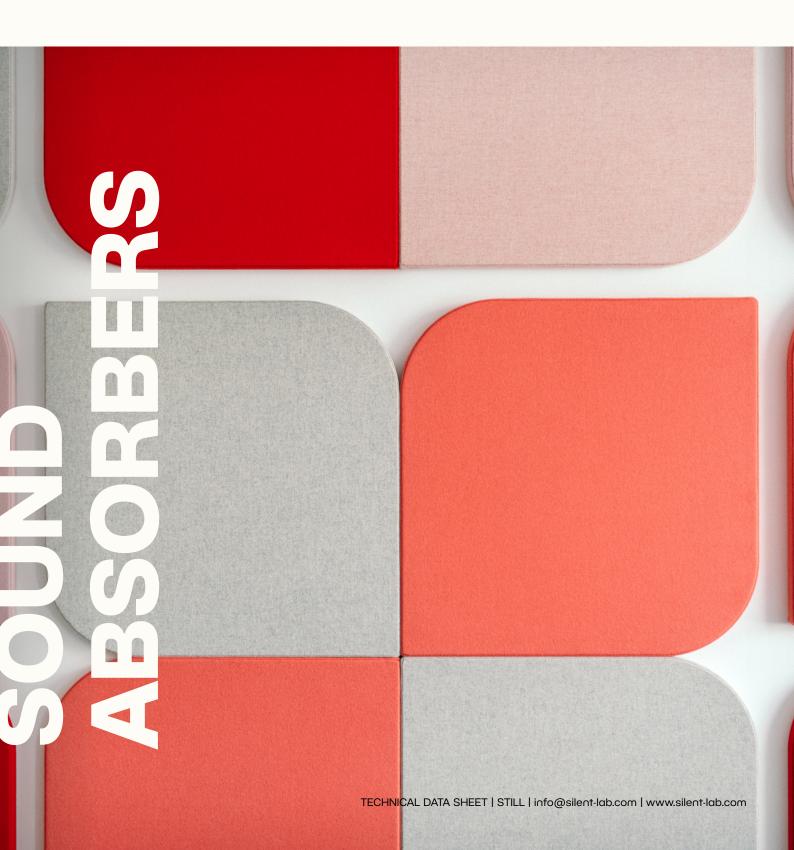

## sılentlab

STILL is precision-engineered to absorb the frequencies created by the human voice. The result is a drastic reduction in background noise, making it much easier to converse quietly with colleagues or focus on the task at hand. With a wide selection of colors and shapes available, you'll find an ideal match for your office.

## **Technical details**

| basic dimensions (w × h × d)<br>LEAF           | 550 × 550 × 35/65 mm/<br>21.7 × 21.7 × 1.2/2.4 in<br>custom sizes available upon request |
|------------------------------------------------|------------------------------------------------------------------------------------------|
| basic dimensions (w × h × d)<br>ROUNDED SQUARE | 550 × 550 × 35/65 mm/<br>21.7 × 21.7 × 1.2/2.4 in<br>custom sizes available upon request |
| basic dimensions (w × h × d)<br>SQUARE         | 550 × 550 × 35/65 mm/<br>21.7 × 21.7 × 1.2/2.4 in<br>custom sizes available upon request |
| supporting frame                               | MDF (medium-density fibreboard)                                                          |
| filling                                        | high-performance acoustic foam                                                           |
| finish                                         | decorative fabric (refer to swatches)                                                    |
| acoustic properties                            | 35 mm: NRC = 0,80 [-]; aw = 0,75 [-]<br>65 mm: NRC = 1,00 [-]; aw = 1,00 [-]             |
| installation                                   | wall-mounted/with contact adhesive                                                       |