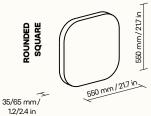

## **Technical details**

| basic dimensions (w × h × d)<br>LEAF           | 550 × 550 × 35/65 mm/<br>21.7 × 21.7 × 1.2/2.4 in<br>custom sizes available upon request |
|------------------------------------------------|------------------------------------------------------------------------------------------|
| basic dimensions (w × h × d)<br>ROUNDED SQUARE | 550 × 550 × 35/65 mm/<br>21.7 × 21.7 × 1.2/2.4 in<br>custom sizes available upon request |
| basic dimensions (w × h × d)<br>SQUARE         | 550 × 550 × 35/65 mm/<br>21.7 × 21.7 × 1.2/2.4 in<br>custom sizes available upon request |
| supporting frame                               | MDF (medium-density fibreboard)                                                          |
| filling                                        | high-performance acoustic foam                                                           |
| finish                                         | decorative fabric (refer to swatches)                                                    |
| acoustic properties                            | 35 mm: NRC = 0,80 [-]; aw = 0,75 [-]<br>65 mm: NRC = 1,00 [-]; aw = 1,00 [-]             |
| installation                                   | wall-mounted/with contact adhesive                                                       |