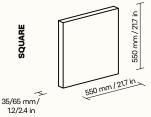

## **Technical details**

| basic dimensions (w × h × d)<br>LEAF           | 550 × 550 × 35/65 mm/<br>21.7 × 21.7 × 1.2/2.4 in<br>custom sizes available upon request |
|------------------------------------------------|------------------------------------------------------------------------------------------|
| basic dimensions (w × h × d)<br>ROUNDED SQUARE | 550 × 550 × 35/65 mm/<br>21.7 × 21.7 × 1.2/2.4 in<br>custom sizes available upon request |
| basic dimensions (w × h × d)<br>SQUARE         | 550 × 550 × 35/65 mm/<br>21.7 × 21.7 × 1.2/2.4 in<br>custom sizes available upon request |
| supporting frame                               | MDF (medium-density fibreboard)                                                          |
| filling                                        | high-performance acoustic foam                                                           |
| finish                                         | decorative fabric (refer to swatches)                                                    |
| acoustic properties                            | 35 mm: NRC = 0,80 [-]; aw = 0,75 [-]<br>65 mm: NRC = 1,00 [-]; aw = 1,00 [-]             |
| installation                                   | wall-mounted/with contact adhesive                                                       |