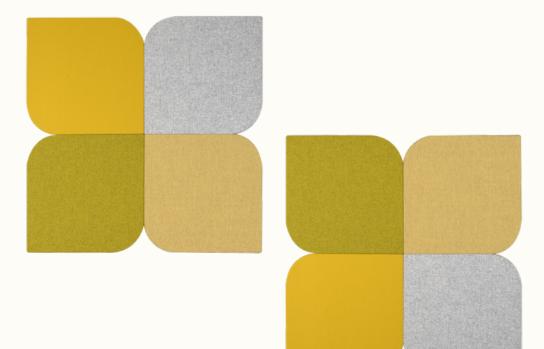

## **Technical details**

| basic dimensions (w × h × d)<br>LEAF           | 550 × 550 × 35/65 mm/<br>21.7 × 21.7 × 1.2/2.4 in<br>custom sizes available upon request |
|------------------------------------------------|------------------------------------------------------------------------------------------|
| basic dimensions (w × h × d)<br>ROUNDED SQUARE | 550 × 550 × 35/65 mm/<br>21.7 × 21.7 × 1.2/2.4 in<br>custom sizes available upon request |
| basic dimensions (w × h × d)<br>SQUARE         | 550 × 550 × 35/65 mm/<br>21.7 × 21.7 × 1.2/2.4 in<br>custom sizes available upon request |
| supporting frame                               | MDF (medium-density fibreboard)                                                          |
| filling                                        | high-performance acoustic foam                                                           |
| finish                                         | decorative fabric (refer to swatches)                                                    |
| acoustic properties                            | 35 mm: NRC = 0,80 [-]; aw = 0,75 [-]<br>65 mm: NRC = 1,00 [-]; aw = 1,00 [-]             |
| installation                                   | wall-mounted/with contact adhesive                                                       |