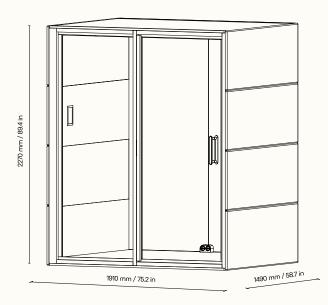

## **Technical details**

| exterior dimensions (w $\times$ h $\times$ d) | 1910 × 2270 × 1490 mm / 75.2 × 89.4 × 58.7 in                                                                               |
|-----------------------------------------------|-----------------------------------------------------------------------------------------------------------------------------|
| interior dimensions (w × h × d)               | 1685 × 2068 × 1405 mm / 66.3 × 81.4 × 55.3 in                                                                               |
| weight                                        | 615 kg / 1355.8 lb                                                                                                          |
| door dimensions                               | 898 × 2135 mm / 35.4 × 84.1 in                                                                                              |
| door opening<br>clear dimensions              | 908 × 2145 mm / 35.7 × 84.8 in                                                                                              |
| door opens                                    | left / right (choice available during installation)                                                                         |
| glass doors                                   | sound-insulating glass                                                                                                      |
| glass walls                                   | sound-insulating glass                                                                                                      |
| solid walls                                   | sandwich panel with acoustic filling                                                                                        |
| ceiling                                       | sandwich panel with acoustic filling,<br>the roof is not upholstered                                                        |
| flooring                                      | sandwich panel with acoustic filling,<br>carpet (anthracite grey)                                                           |
| glass wall frame<br>and door handle           | wooden (natural/black)                                                                                                      |
| sound attenuation                             | speech level reduction Ds,a (class A+)*1                                                                                    |
| ventilation                                   | standard air flow: 228 m³/h<br>maximum air flow: 358 m³/h                                                                   |
| lighting<br>natural light                     | procognitive full-spectrum LED lighting with a color temperature of 4800K, <95 CRI                                          |
| ambient light                                 | LED lighting with adjustable color temperature<br>(3000K-6000K, >90 CRI) and light intensity                                |
| energy consumption                            | in operation: 57 W<br>in standby: 15 W                                                                                      |
| power                                         | 220–240 V, 50/60 Hz, 10 A                                                                                                   |
| standard equipment                            | electrical socket (2×), motion sensor, procognitive<br>and full-spectrum LED lighting, ventilation,<br>7" LCD control panel |
| optional equipment                            | refer to the pricelist                                                                                                      |
| color options                                 | decorative fabric (refer to swatches)* $^{2}$                                                                               |