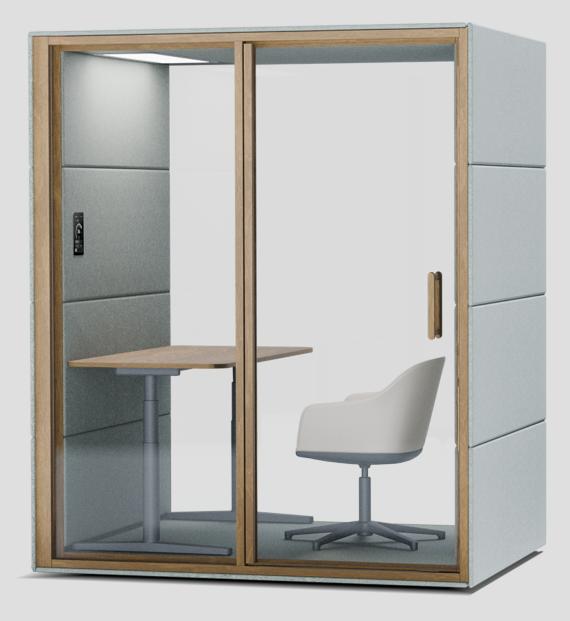

## sılentlab

FOCUS is your specialized pod for ultimate concentration and productivity. Designed to replace a single workstation, it transforms your space into a private, soundproof zone ideal for intense, long-term undisturbed work.

## **Technical details**

| exterior dimensions (w $\times$ h $\times$ d) | 1910 × 2270 × 1490 mm / 75.2 × 89.4 × 58.7 in                                                                               |
|-----------------------------------------------|-----------------------------------------------------------------------------------------------------------------------------|
| interior dimensions (w × h × d)               | 1685 × 2068 × 1405 mm / 66.3 × 81.4 × 55.3 in                                                                               |
| weight                                        | 615 kg / 1355.8 lb                                                                                                          |
| door dimensions                               | 898 × 2135 mm / 35.4 × 84.1 in                                                                                              |
| door opening<br>clear dimensions              | 908 × 2145 mm / 35.7 × 84.8 in                                                                                              |
| door opens                                    | left / right (choice available during installation)                                                                         |
| glass doors                                   | sound-insulating glass                                                                                                      |
| glass walls                                   | sound-insulating glass                                                                                                      |
| solid walls                                   | sandwich panel with acoustic filling                                                                                        |
| ceiling                                       | sandwich panel with acoustic filling,<br>the roof is not upholstered                                                        |
| flooring                                      | sandwich panel with acoustic filling,<br>carpet (anthracite grey)                                                           |
| glass wall frame<br>and door handle           | wooden (natural/black)                                                                                                      |
| sound attenuation                             | speech level reduction Ds,a (class A+)*1                                                                                    |
| ventilation                                   | standard air flow: 228 m³/h<br>maximum air flow: 358 m³/h                                                                   |
| lighting<br>natural light                     | procognitive full-spectrum LED lighting with a color temperature of 4800K, <95 CRI                                          |
| ambient light                                 | LED lighting with adjustable color temperature<br>(3000K-6000K, >90 CRI) and light intensity                                |
| energy consumption                            | in operation: 57 W<br>in standby: 15 W                                                                                      |
| power                                         | 220–240 V, 50/60 Hz, 10 A                                                                                                   |
| standard equipment                            | electrical socket (2×), motion sensor, procognitive<br>and full-spectrum LED lighting, ventilation,<br>7" LCD control panel |
| optional equipment                            | refer to the pricelist                                                                                                      |
| color options                                 | decorative fabric (refer to swatches)* $^{2}$                                                                               |