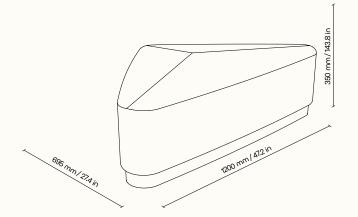

## **Technical details**

basic dimensions (w × h × d)  $1200 \times 350 \times 695 \text{ mm} / 47.2 \times 13.8 \times 27.4 \text{ in}$ 

filling high-performance acoustic foam

finish decorative fabric (refer to swatches)