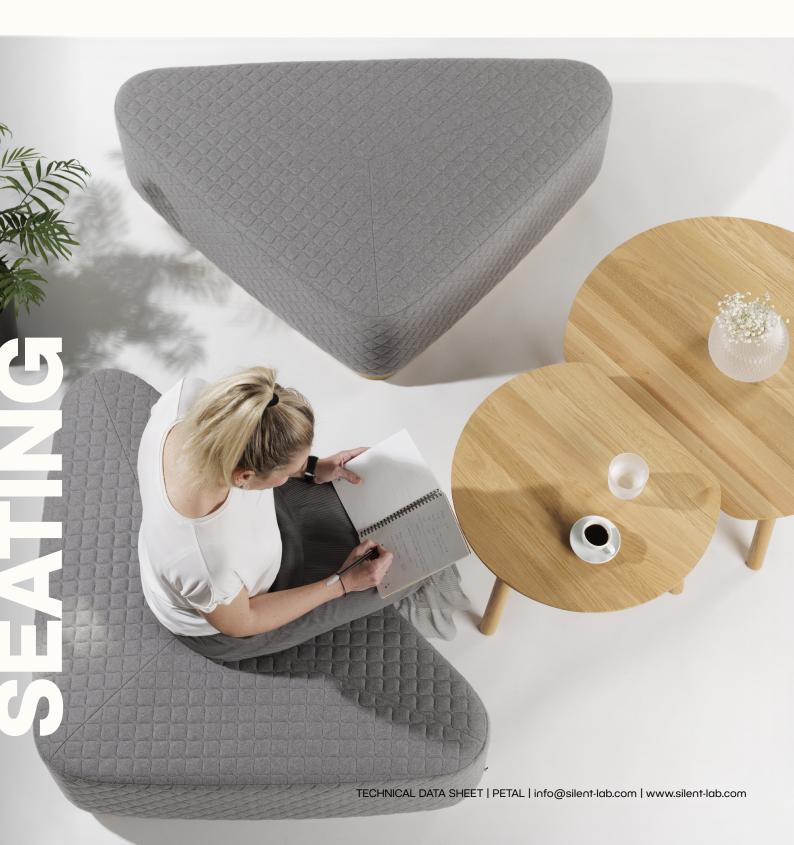

## **PETAL**

silentlab

Easy to handle and so comfortable! PETAL poufs are ideal for use in dedicated relaxation zones as well as in any informal space where people gather to take a few minutes for themselves. PETAL adapts to your preferred style, ready for assembly to suit the look and needs of your office.