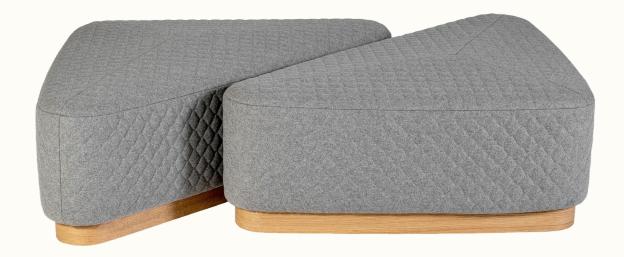

## **PETAL**

silentlab

Easy to handle and so comfortable! PETAL poufs are ideal for use in dedicated relaxation zones as well as in any informal space where people gather to take a few minutes for themselves. PETAL adapts to your preferred style, ready for assembly to suit the look and needs of your office.

base birch plywood with oak veneer

All intellectual property rights ("Rights"), whether registered or not, relating to any content, texts, photographs, images, logos, instructions, designs, technical solutions, etc. ("Content") are the property of SilentLab s.r.o. ("Owner") and any interference with these Rights to any Content or part thereof without the prior express and written consent of the Owner is not permitted. Any use of the Content not expressly authorized in writing in advance, with the exception of internal and non-commercial use of the unmodified Content for the purposes of the customer's own order, is considered an infringement of the Owner's Rights. In particular (not exclusively), any reproduction, change, addition, merger or other modification of the Content is prohibited without the prior express written consent of the Owner.