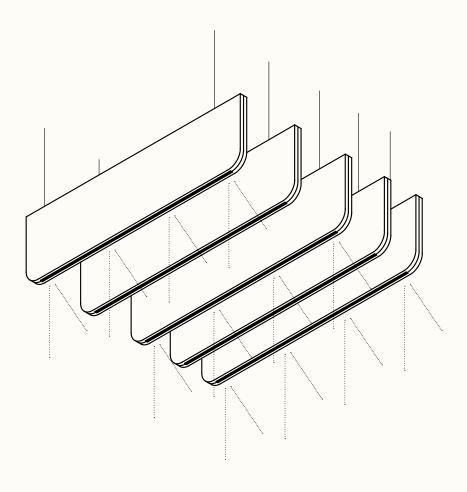

## **MUTE LIGHT**

silentlab

MUTE LIGHT hanging dividers are an intuitive acoustic solution that can be hung almost anywhere. Absorb sound, create space, and light it all up with LED strips on the underside of the cladding. MUTE LIGHT dividers are perfectly suited above a rest area, dining table or worktop.

## **Technical details**

basic dimensions standard dimension

(w × h × d)  $900 \times 250 \times 30 \text{ mm} / 35.4 \times 9.8 \times 1.2 \text{ in}$ 

custom sizes available upon request

material central supporting plate cover