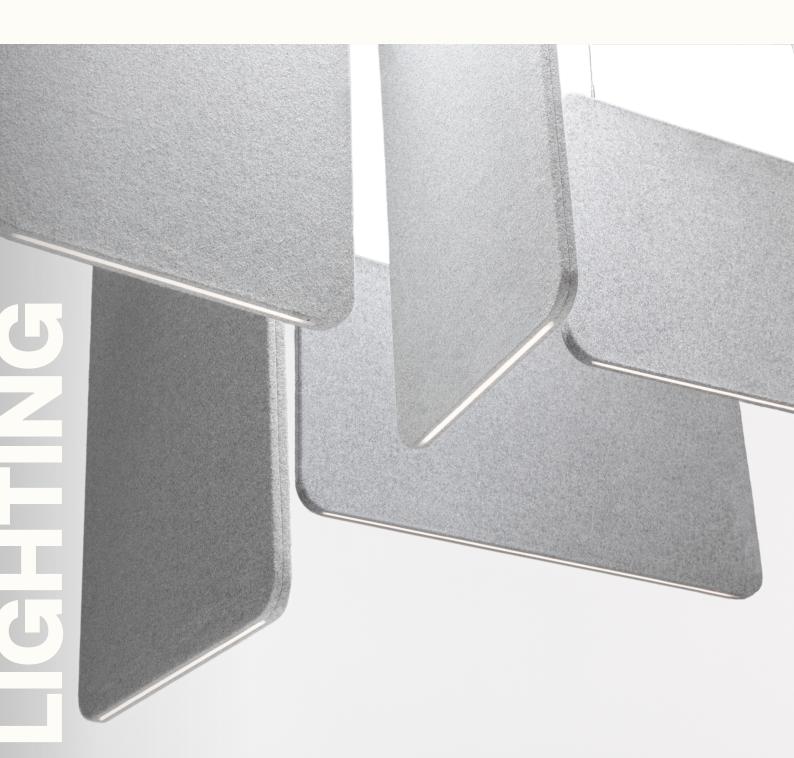

## **MUTE LIGHT**

silentlab

MUTE LIGHT hanging dividers are an intuitive acoustic solution that can be hung almost anywhere. Absorb sound, create space, and light it all up with LED strips on the underside of the cladding. MUTE LIGHT dividers are perfectly suited above a rest area, dining table or worktop.