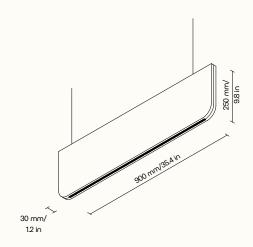

## **Technical details**

basic dimensions standard dimension

(w × h × d)  $900 \times 250 \times 30 \text{ mm} / 35.4 \times 9.8 \times 1.2 \text{ in}$ 

custom sizes available upon request

material central supporting plate cover